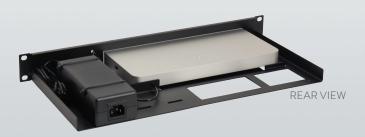

## RACKMOUNT YOUR CISCO MERAKI WITH CISRACK

The RM-CI-T6 will clean up your 19 inch rack and increase the reliability of your Cisco Meraki MX68 appliance. Next to standard models, Rackmount.IT can provide custom made kits in any color based on project needs. Key features are:

- Custom fit rack mount kit for Cisco Meraki MX68
- Easy 5-minute assembly in a 19 inch rack
- Front positioned network connections
- Fixed power supply prevents accidental loss of power

Rackmount.IT EMEA Wilhelminasingel 3