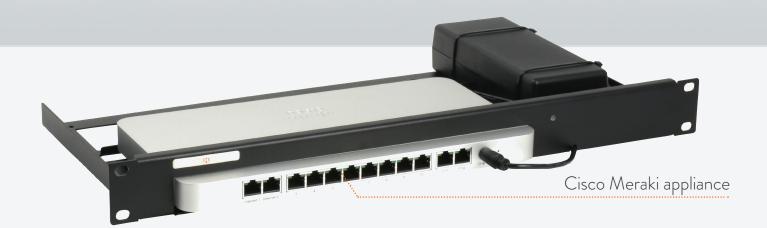

## RACKMOUNT YOUR CISCO MERAKI WITH CISRACK

The RM-CI-T6 will clean up your 19 inch rack and increase the reliability of your Cisco Meraki MX68 appliance. Next to standard models, Rackmount.IT can provide custom made kits in any color based on project needs. Key features are:

- Custom fit rack mount kit for Cisco Meraki MX68
- Easy 5-minute assembly in a 19 inch rack
- Front positioned network connections
- Fixed power supply prevents accidental loss of power

Rackmount.IT EMEA Wilhelminasingel 3